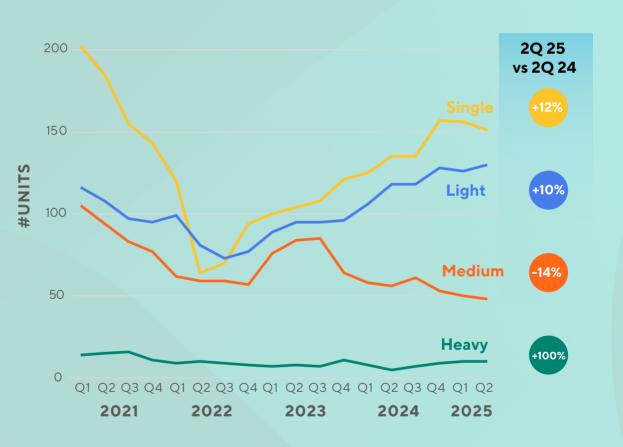

## **Supply Trend**

202025

Preowned Single and Twin Engine Helicopter Market\*

**2Q 25 YOY TREND** vs 2Q 24

**SUPPLY FOR SALE ON MARKET** 

339 units \$1.12b

+8%

+1%

## **Supply Quarterly Evolution** by Asset Class

**2Q 25 YOY TREND** vs 2Q 24

**AVERAGE ASKING PRICE** 

**HEAVY S9.8m** 

-4%

-11%

\*Single: AS350 B3/B3e/H125, EC130 B4/H130, Bell 407/GX/P/I, AW119K/Ke/Kx Light Twin: Bell 429, EC/H135, EC/H145, A109E, A109S/SP Medium Twin: Bell 412EP, EC/H155, AW139, AW169, S76C+/C++/D Heavy: EC/H225, S92